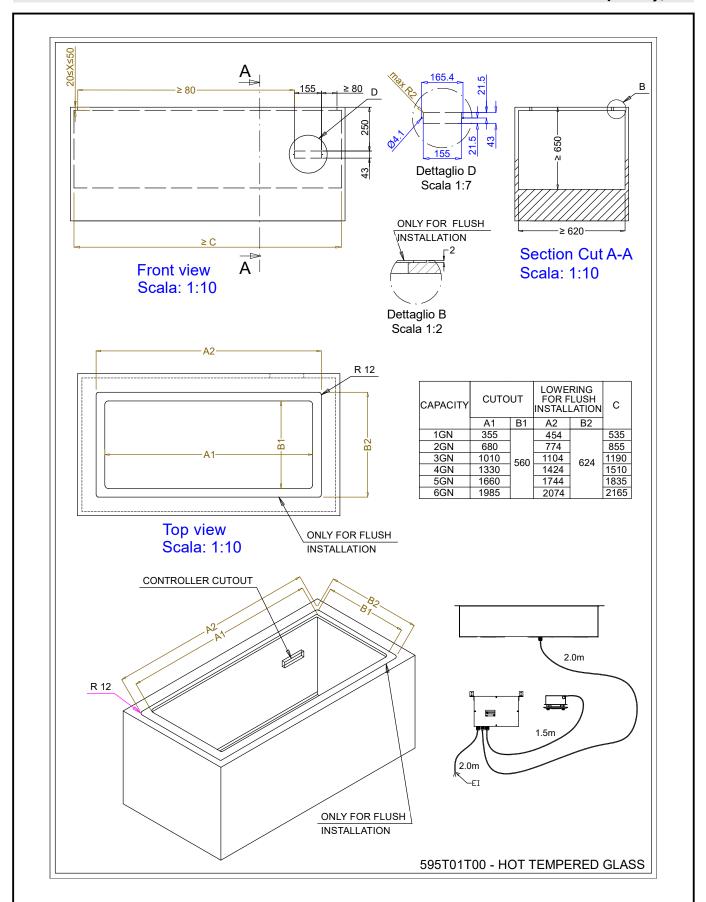

Width:

1100 mm

External dimensions, Depth:

620 mm

External dimensions,

Height:80 mmNet weight:20.4 kgShipping weight:42 kgShipping height:200 mmShipping width:660 mmShipping depth:1140 mm

Shipping volume:  $0.15 \text{ m}^3$ Set temperature:  $+105 / +115 ^{\circ}\text{C}$ 