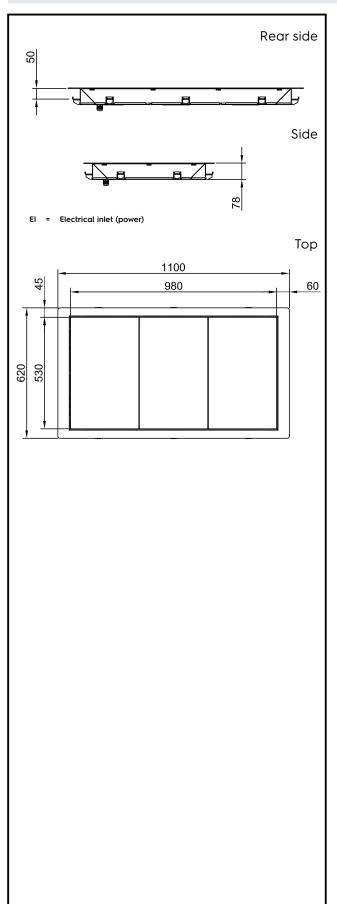

Width:

1100 mm

External dimensions, Depth:

620 mm

External dimensions,

Height:80 mmNet weight:20.4 kgShipping weight:42 kgShipping height:200 mmShipping width:660 mmShipping depth:1140 mm

Shipping volume:  $0.15 \text{ m}^3$ Set temperature:  $+105 / +115 ^{\circ}\text{C}$ 